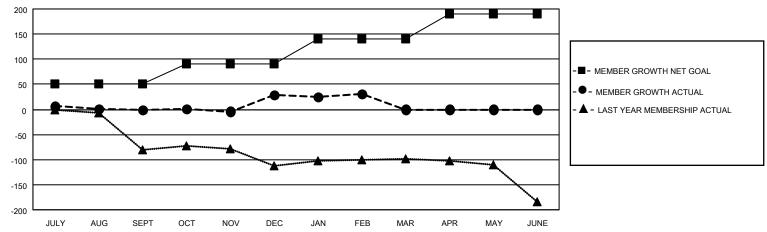

## GOALS AND ACTUAL MEMBERS CUMULATIVE

| DROPPED CLUBS: 1 |     | 28 CLUBS OF 54 ADDED 1 OR MORE | GENDER DISTRIBUTION             |              |     |
|------------------|-----|--------------------------------|---------------------------------|--------------|-----|
|                  |     | NEW MEMBERS                    | MALE                            | 619 (50.16%) |     |
|                  |     |                                | FEMALE                          | 615 (49.84%) |     |
| DROPPED MEMBERS  |     |                                |                                 | , ,          |     |
| DECEASED         | 13  | CLICK HERE FOR CUMULATIVE      | TOTAL FAMILY UNIT MEMBERS       |              | 395 |
| CLUB CANCELLED 0 |     | MEMBERSHIP DATA                |                                 |              | 007 |
| OTHER            | 141 |                                | FAMILY MEMBERS PAYING HALF DUES |              | 207 |
| TOTAL            | 154 |                                | DOEG                            |              |     |