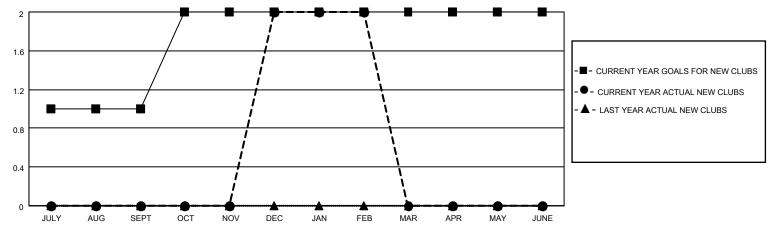

| 0           | 0             | JULY/AUG/SEPT         | 50                     | 47                      | 42                                                 |  |
| OCT/NOV/DEC   | 1             | 2           | 1             | OCT/NOV/DEC           | 40                     | 122                     | 85                                                 |  |
| JAN/FEB/MAR   | 0             | 0           | 0             | JAN/FEB/MAR           | 50                     | 38                      | 27                                                 |  |
| APR/MAY/JUNE  | 0             | 0           | 0             | APR/MAY/JUNE          | 50                     | 0                       | 0                                                  |  |

## GOALS AND ACTUAL NEW CLUBS CUMULATIVE



## GOALS AND ACTUAL MEMBERS CUMULATIVE



| DROPPED CLUBS: 1 |     | 28 CLUBS OF 54 ADDED 1 OR MORE | GENDER DISTRIBUTION             |              |     |
|------------------|-----|--------------------------------|---------------------------------|--------------|-----|
|                  |     | NEW MEMBERS                    | MALE                            | 619 (50.16%) |     |
|                  |     |                                | FEMALE                          | 615 (49.84%) |     |
| DROPPED MEMBERS  |     |                                |                                 | , ,          |     |
| DECEASED         | 13  | CLICK HERE FOR CUMULATIVE      | TOTAL FAMILY UNIT MEMBERS       |              | 395 |
| CLUB CANCELLED 0 |     | MEMBERSHIP DATA                |